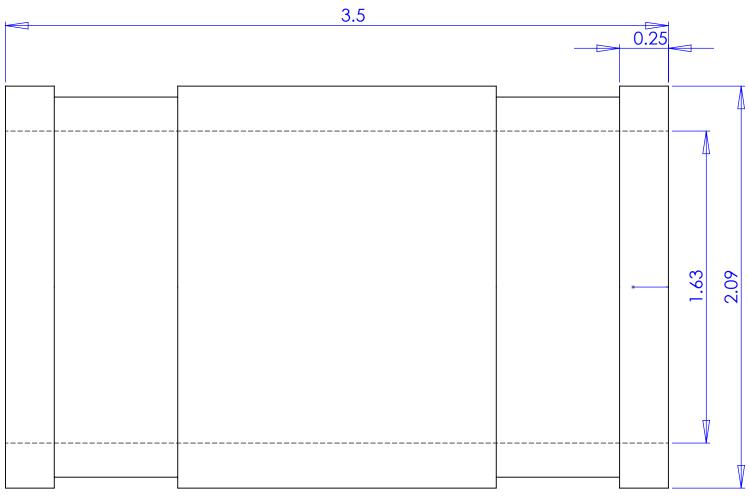

(317) 346-4110 www.drainagesolutionsinc.com

\*Part Equipped with (2) 300SS clamps 60 in-lb Installation Torque

| Part Weight         | .31 lbs.          | TOLERANCES: .X= Fractional ± .XX= ±.02 .XXX=±.030 ANG.= ±0.5° UNLESS OTHERWISE SPECIFIED |      | DESCRIPTION:                             |                |                    |
|---------------------|-------------------|------------------------------------------------------------------------------------------|------|------------------------------------------|----------------|--------------------|
| Min/Max Temp.       | -30/140 Degrees F |                                                                                          |      | Cou                                      | Plastic x 1    |                    |
| Pressure Tested     | 4.3 PSI           |                                                                                          |      | Coupling 1 1/4" Plastic x 1 1/4" Plastic |                |                    |
| Material            | Flexible PVC      |                                                                                          |      | 1056-125                                 |                |                    |
| Installation Torque | 60" Lbs.          |                                                                                          |      |                                          |                |                    |
| Conforms to ASTM    | D5926             |                                                                                          |      |                                          |                |                    |
| Box Quantity        | 40                | INCHES                                                                                   | SIZE | DESIGNER:                                | ID             | scale not to scale |
| Clamps used         | 300 Series        |                                                                                          |      | , ,,                                     |                |                    |
| ·                   |                   | 3RD ANGLE P<br>DO NOT SCAL                                                               |      |                                          | ATE: 10/21/201 | 4 SHEET 1 OF 1     |